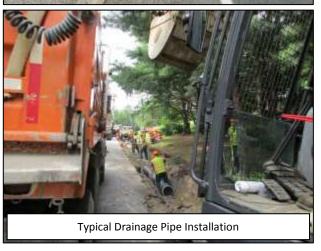

## **Construction Activities:**

Construction Work is as follows:

- Clear vegetation over the existing drainage system
- Install soil and erosion control measures
- Remove and replace/repair existing drainage system
- Site restoration