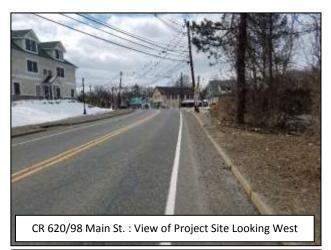

## **Project:**

Repair of Existing Drainage System at CR 620, MM 0.88, 98 Main Street, Sparta Township Block 27006, Lot 33, Sparta Township

#### **CR 620 Traffic Impacts:**

 Single lane, flagger controlled work zones may be used along CR 620 (Main St.) during construction, as required during work hours, to facilitate the drainage system repair work.