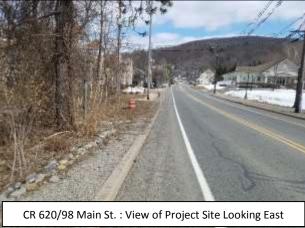

## **Project:**

Repair of Existing Drainage System at CR 620, MM 0.88, 98 Main Street, Sparta Township Block 27006, Lot 33, Sparta Township

#### **CR 620 Traffic Impacts:**

 Single lane, flagger controlled work zones may be used along CR 620 (Main St.) during construction, as required during work hours, to facilitate the drainage system repair work.