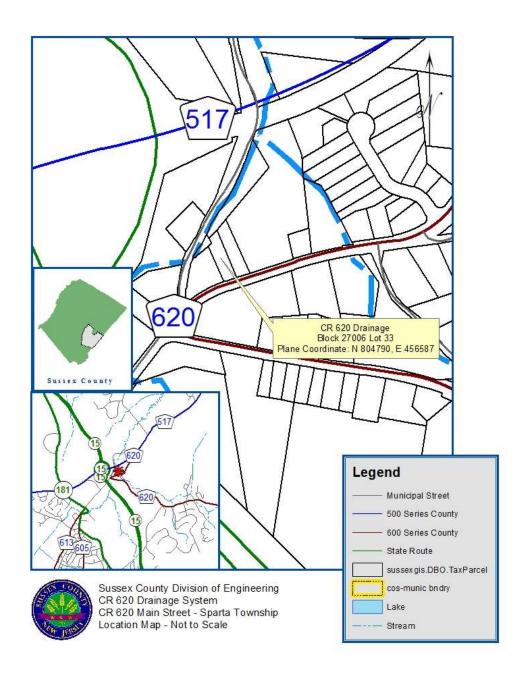

# CR 620/98 Main Street Drainage System: Location Map

\\dpw-fs\EP\_Docs\04 Asset\01 Road\620\A\_A\Proj\620 Drainage Main Street\03 Construction\10 Corr\20 Notices\05 Pub Outrch\20190313\_PBL NTC\_CR 620 (98 Main St.) Sparta Drainage Repair\_AC Notice.docx